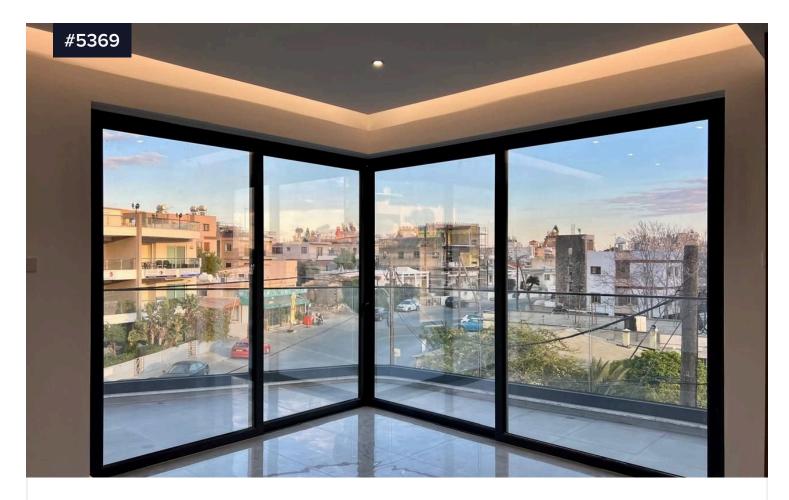

The apartment features high ceilings and large sliding window doors in the living room, creating a bright and airy open-plan space that connects the living, dining, and kitchen areas. It boasts a beautiful modern interior and includes two bathrooms. Situated on the second floor,