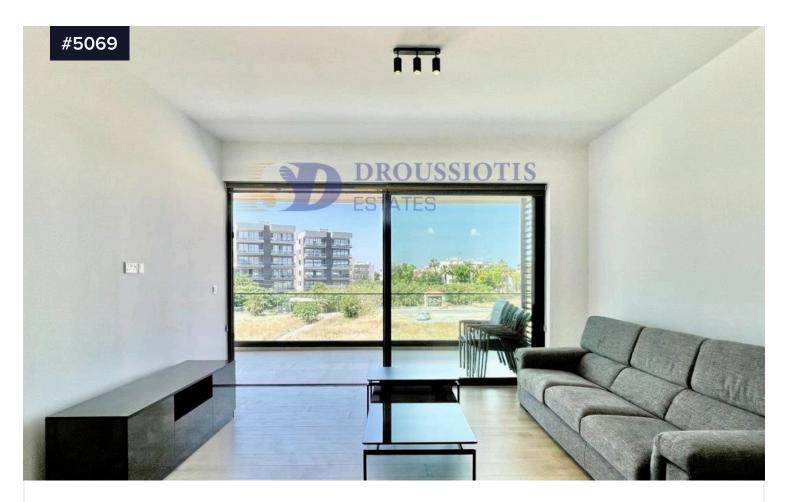

Квартира

Brand new two-bedroom apartment available for rent in Agios Athanasios area below the highway, near Jumbo Linopetra and all necessary amenities. Conveniently located in a quite area with easy access to main roads and the highway, this apartment covers 84.4 sq.m and boasts a spacious 22 sq.m covered balcony with peaceful view. Fully furnished will new furniture and appliances, AC units in all rooms. Additionally, the residence includes two bathrooms (one in with bathtub), a storage room and a covered parking space.