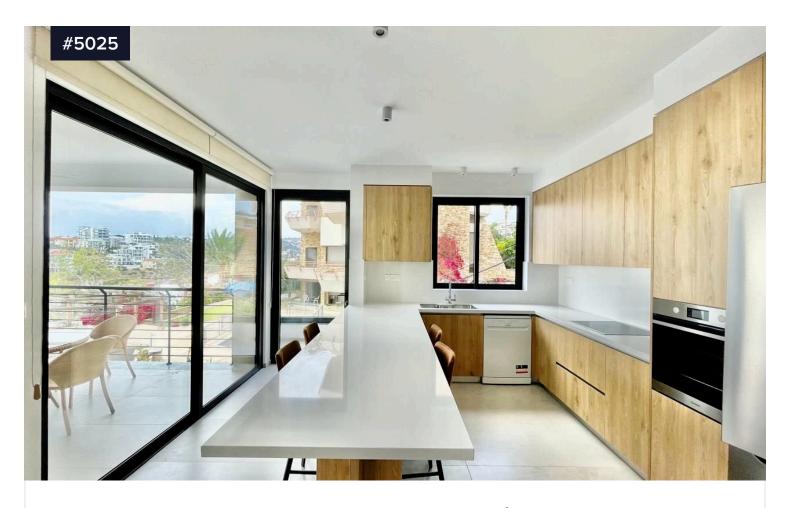

Ванные комнаты

Общая площадь

Тип

Статус

117 m<sup>2</sup>

Two identical apartments on the same floor are available?

New 2 bedroom apartment with panoramic sea and city views.

- The new building is located in a quiet, safe, elevated location just 3 minutes from the highway and within walking distance to Grammar School:
- A very bright and spacious apartment with high ceilings, 2 bedrooms and 2 bathrooms, a kitchen combined with a living room, a wardrobe