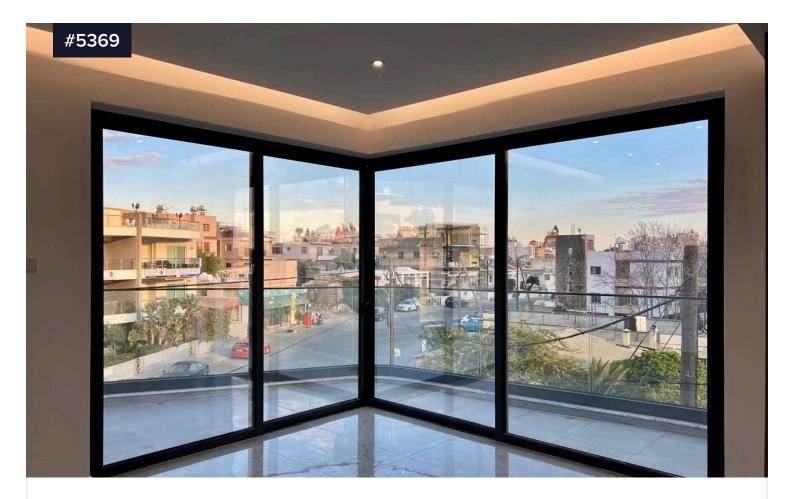

## €390,000 +vat

• Apostoloi Petros and Pavlos, Limassol

Bedrooms

Bathrooms

Covered

Two-bedroom apartment located in the Petrou & Pavlou area, close to main roads and all amenities.

The apartment features high ceilings and large sliding window doors in the living room, creating a bright and airy open-plan space that connects the living, dining, and kitchen areas. It boasts a beautiful modern interior and includes two bathrooms. Situated on the second floor,