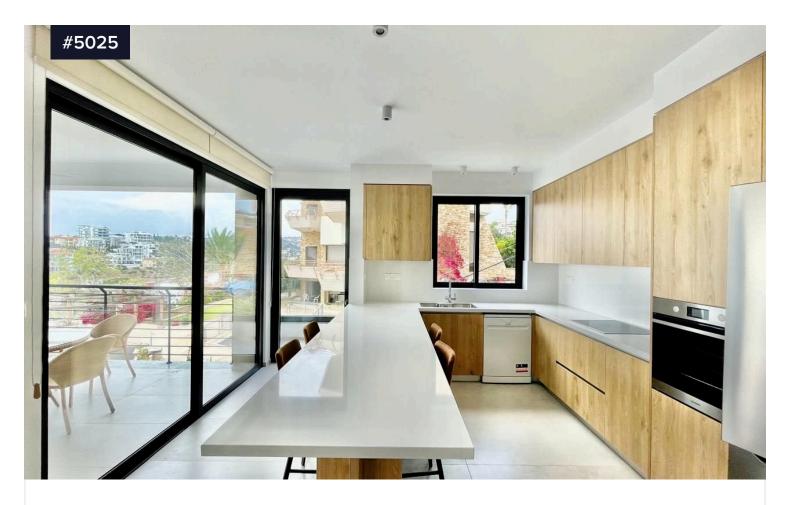

Covered

Type Status Apartment Key ready

Two identical apartments on the same floor are available?

New 2 bedroom apartment with panoramic sea and city views.

- The new building is located in a quiet, safe, elevated location just 3 minutes from the highway and within walking distance to Grammar School;
- A very bright and spacious apartment with high ceilings, 2 bedrooms and 2 bathrooms, a kitchen combined with a living room, a wardrobe