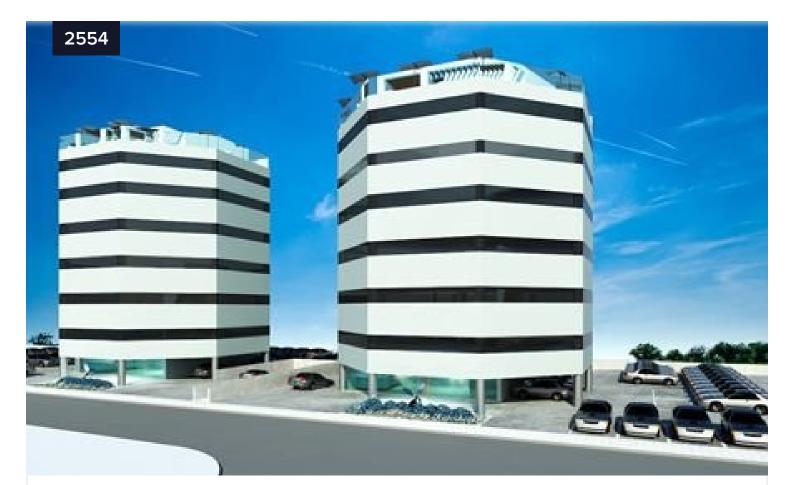

## Brand New Commercial Building for Sale €11,000,000

Omonia, Limassol

## [] 5800 m<sup>2</sup>

Brand new office spaces that are located in one of the most fastdeveloping areas of Limassol is now available for investment.

- frontage on Omonoias avenue (Limassol)
- short distance from new port and Limassol Marina
- · easy access to highway for fast connections to other cities and airports
- biggest, brand new office complex in the area
- 5-floor buildings
- 1,650 sq.m customization office space