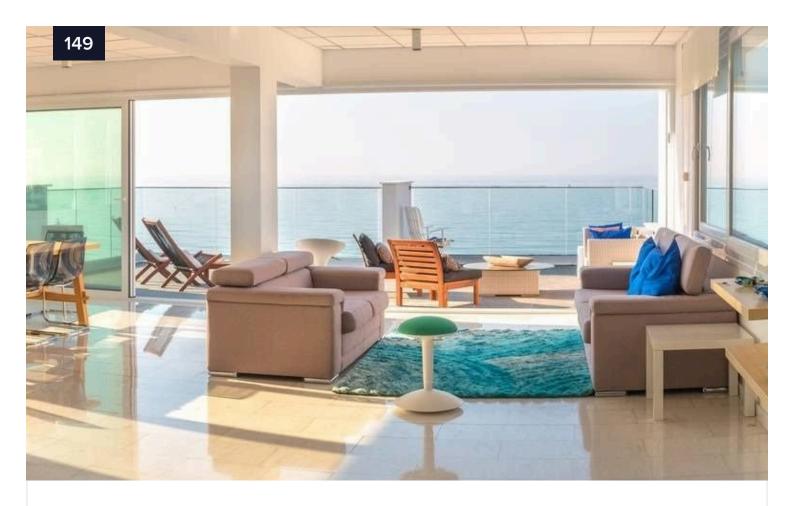

? 250 m<sup>2</sup>

This stylishly designed 3-bedroom beachfront apartment overlooks the Mediterranean sea, ruins of the old city of Amathunda and St Raphael Marina representing the real investment opportunity.

Locating at Pareklissia Tourist Area and being half a minute walk from the sea this 3rd-floor breezy penthouse offers an unforgettable high standard life experience.

This large penthouse comes with one sea view superior suite double bedroom, one standard sea views double bedroom and one cozy Туре **Apartment** 